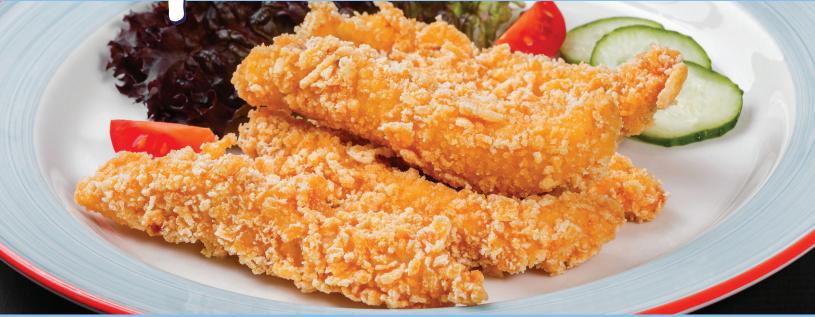

## Premium Non-GMO Everyday Fry Oil

www.ZoyeOil.com

| Product Benefits                  | Product Applications | Handling                                                                                                                  |
|-----------------------------------|----------------------|---------------------------------------------------------------------------------------------------------------------------|
| Og trans fat     No hydrogenation | Cooking     Frying   | <ul> <li>Store at room temperature (65°F to 70°F) in dry and odor-free<br/>environment in unopened containers.</li> </ul> |
| • Non-GMO                         |                      | Any oil will burn if overheated. If oil smokes, reduce heat.                                                              |
|                                   |                      |                                                                                                                           |
|                                   |                      |                                                                                                                           |
|                                   |                      |                                                                                                                           |
|                                   |                      |                                                                                                                           |